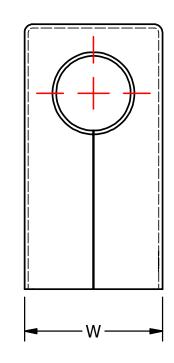

| CATALOG NUMBER   | L          | Н                             | W                                                |
|------------------|------------|-------------------------------|--------------------------------------------------|
| DO               | 10         | 10                            | 5                                                |
| Dδ               | [254]      | [254]                         | [127]                                            |
| DCO.             | 12         | 8                             | 2.75                                             |
| D0U              | [304]      | [203]                         | [70]                                             |
| DAE              | 8.75       | 7                             | 3.5                                              |
| D <del>4</del> 5 | [222]      | [178]                         | [89]                                             |
|                  | B8 B60 B45 | B8 10 [254] B60 12 [304] 8.75 | B8 10 10 [254]  B60 12 8 [304] [203]  B45 8.75 7 |

MATERIAL: PVC

|      |                     |     |          |       |                               | DRAWN BY: TS                          | NAME OF PART:         |   | CAT. NO.: |
|------|---------------------|-----|----------|-------|-------------------------------|---------------------------------------|-----------------------|---|-----------|
|      |                     |     |          |       | TO ORDER CMC<br>PRODUCTS CALL | 07-11-19                              | COVER                 |   | SEE TABLE |
|      |                     |     |          |       |                               | CHECKED BY:                           | DWG NO:               |   |           |
|      |                     |     |          |       | FOR PRODUCT INFO:             |                                       | U55508052-S (CHARTED) |   | A         |
| Α    | NEW DRAWING CREATED |     | 07-11-19 | TS    | http://www.cmclugs.com        | DRAWING NOT TO SCALE SHEET NO: 1 OF 1 |                       | * |           |
| REV. | DESCRIPTION         | ECN | DATE     | INIT. |                               |                                       |                       | 7 |           |