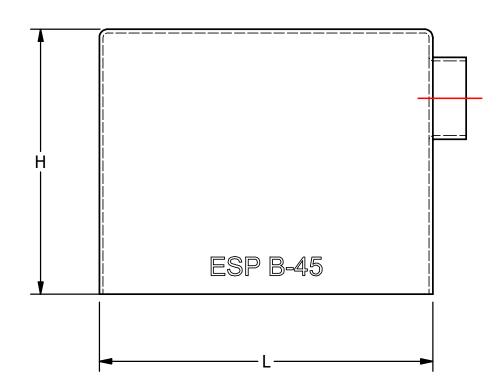

| CATALOG NUMBER   | L          | Н                             | W                                                |
|------------------|------------|-------------------------------|--------------------------------------------------|
| DO               | 10         | 10                            | 5                                                |
| Dδ               | [254]      | [254]                         | [127]                                            |
| DCO.             | 12         | 8                             | 2.75                                             |
| D0U              | [304]      | [203]                         | [70]                                             |
| DAE              | 8.75       | 7                             | 3.5                                              |
| D <del>4</del> 5 | [222]      | [178]                         | [89]                                             |
|                  | B8 B60 B45 | B8 10 [254] B60 12 [304] 8.75 | B8 10 10 [254]  B60 12 8 [304] [203]  B45 8.75 7 |

MATERIAL: PVC

|      |                     |     |          |       |                               | DRAWN BY: TS                          | NAME OF PART:         |   | CAT. NO.: |
|------|---------------------|-----|----------|-------|-------------------------------|---------------------------------------|-----------------------|---|-----------|
|      |                     |     |          |       | TO ORDER CMC<br>PRODUCTS CALL | 07-11-19                              | COVER                 |   | SEE TABLE |
|      |                     |     |          |       |                               | CHECKED BY:                           | DWG NO:               |   |           |
|      |                     |     |          |       | FOR PRODUCT INFO:             |                                       | U55508052-S (CHARTED) |   | A         |
| Α    | NEW DRAWING CREATED |     | 07-11-19 | TS    | http://www.cmclugs.com        | DRAWING NOT TO SCALE SHEET NO: 1 OF 1 |                       | * |           |
| REV. | DESCRIPTION         | ECN | DATE     | INIT. |                               |                                       |                       | 7 |           |