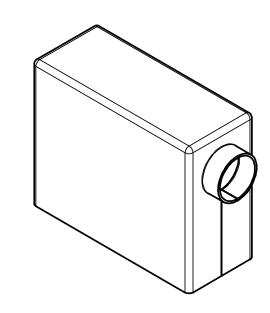

MATERIAL: PVC

|      |                     |     |          |       |                               | DRAWN BY: TS                          | NAME OF PART:         |   | CAT. NO.: |
|------|---------------------|-----|----------|-------|-------------------------------|---------------------------------------|-----------------------|---|-----------|
|      |                     |     |          |       | TO ORDER CMC<br>PRODUCTS CALL | 07-11-19                              | COVER                 |   | SEE TABLE |
|      |                     |     |          |       |                               | CHECKED BY:                           | DWG NO:               |   |           |
|      |                     |     |          |       | FOR PRODUCT INFO:             |                                       | U55508052-S (CHARTED) |   | A         |
| Α    | NEW DRAWING CREATED |     | 07-11-19 | TS    | http://www.cmclugs.com        | DRAWING NOT TO SCALE SHEET NO: 1 OF 1 |                       | * |           |
| REV. | DESCRIPTION         | ECN | DATE     | INIT. |                               |                                       |                       | 7 |           |